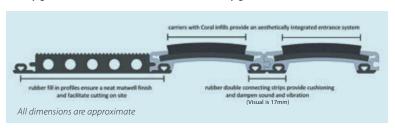

## TECHNICAL SPECIFICATIONS

|                                              | 12mm Grid                                                                      |                                                            | 17mm Grid                                                 |                                                            |
|----------------------------------------------|--------------------------------------------------------------------------------|------------------------------------------------------------|-----------------------------------------------------------|------------------------------------------------------------|
| Maximum length per module                    | 3000mm                                                                         |                                                            | 3000mm                                                    |                                                            |
| Maximum width per module                     | 750mm                                                                          |                                                            | 750mm                                                     |                                                            |
| Maximum weight per module                    | 23kg                                                                           |                                                            | 23kg                                                      |                                                            |
|                                              | Rubber                                                                         | Textile                                                    | Rubber                                                    | Textile                                                    |
| Depth to height of aluminium                 | 12mm                                                                           | 12mm                                                       | 17mm                                                      | 17mm                                                       |
| Depth to height of infill                    | 14mm                                                                           | 18mm                                                       | 19mm                                                      | 23mm                                                       |
| Infill material                              | Rubber and Ultragrip<br>Safety Rubber                                          | Burford/Coral Classic/<br>Coral Brush pure                 | Rubber and Ultragrip<br>Safety Rubber                     | Burford/Coral Classic/<br>Coral Brush pure                 |
| Construction                                 | Closed                                                                         |                                                            | Closed                                                    |                                                            |
| Total weight                                 | 10.5kg/m²                                                                      | Approx 9kg/m <sup>2</sup>                                  | 17.2kg/m²                                                 | Approx 15kg/m²                                             |
| Max static load                              | 100kg/m²                                                                       |                                                            | 100kg/m <sup>2</sup>                                      |                                                            |
| Add row for Fire behaviour<br>EN ISO 9239-1  | Ultragrip B <sub>n</sub> s1 Rubber C <sub>n</sub> s1 Textile B <sub>n</sub> s1 |                                                            |                                                           |                                                            |
| Dynamic load<br>2 wheels 80mm, 20,000 passes | 200kg                                                                          |                                                            | 200kg                                                     |                                                            |
| Ramp frame model                             | ARF 50                                                                         |                                                            | ARF 70                                                    |                                                            |
| Manufacturing method                         | Entrance flooring system with carriers and rubber infills                      | Entrance flooring system with carriers and textile infills | Entrance flooring system with carriers and rubber infills | Entrance flooring system with carriers and textile infills |
| Wiper material                               | Rubber                                                                         | Needlefelt/PVC backed textile                              | Rubber                                                    | Needlefelt/PVC backed textile                              |
| Pile material                                | N/A                                                                            | 100% polypropylene (Burford)<br>/100% polyamide (Coral)    | N/A                                                       | 100% polypropylene (Burford)<br>/100% polyamide (Coral)    |

## Nuway grid 12mm

Nuway grid 12mm with rubber or Ultragrip insert

Nuway grid 17mm with rubber or Ultragrip insert

Nuway grid 12mm with textile insert

Nuway grid 17mm with textile insert