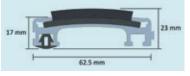

## TECHNICAL SPECIFICATIONS

|                                              | 12mm Grid                                                                      |                                                            | 17mm Grid                                                 |                                                            |
|----------------------------------------------|--------------------------------------------------------------------------------|------------------------------------------------------------|-----------------------------------------------------------|------------------------------------------------------------|
| Maximum length per module                    | 3000mm                                                                         |                                                            | 3000mm                                                    |                                                            |
| Maximum width per module                     | 750mm                                                                          |                                                            | 750mm                                                     |                                                            |
| Maximum weight per module                    | 23kg                                                                           |                                                            | 23kg                                                      |                                                            |
|                                              | Rubber                                                                         | Textile                                                    | Rubber                                                    | Textile                                                    |
| Depth to height of aluminium                 | 12mm                                                                           | 12mm                                                       | 17mm                                                      | 17mm                                                       |
| Depth to height of infill                    | 14mm                                                                           | 18mm                                                       | 19mm                                                      | 23mm                                                       |
| Infill material                              | Rubber and Ultragrip<br>Safety Rubber                                          | Burford/Coral Classic/<br>Coral Brush pure                 | Rubber and Ultragrip<br>Safety Rubber                     | Burford/Coral Classic/<br>Coral Brush pure                 |
| Construction                                 | Closed                                                                         |                                                            | Closed                                                    |                                                            |
| Total weight                                 | 10.5kg/m²                                                                      | Approx 9kg/m <sup>2</sup>                                  | 17.2kg/m²                                                 | Approx 15kg/m²                                             |
| Max static load                              | 100kg/m²                                                                       |                                                            | 100kg/m <sup>2</sup>                                      |                                                            |
| Add row for Fire behaviour<br>EN ISO 9239-1  | Ultragrip B <sub>n</sub> s1 Rubber C <sub>n</sub> s1 Textile B <sub>n</sub> s1 |                                                            |                                                           |                                                            |
| Dynamic load<br>2 wheels 80mm, 20,000 passes | 200kg                                                                          |                                                            | 200kg                                                     |                                                            |
| Ramp frame model                             | ARF 50                                                                         |                                                            | ARF 70                                                    |                                                            |
| Manufacturing method                         | Entrance flooring system with carriers and rubber infills                      | Entrance flooring system with carriers and textile infills | Entrance flooring system with carriers and rubber infills | Entrance flooring system with carriers and textile infills |
| Wiper material                               | Rubber                                                                         | Needlefelt/PVC backed textile                              | Rubber                                                    | Needlefelt/PVC backed textile                              |
| Pile material                                | N/A                                                                            | 100% polypropylene (Burford)<br>/100% polyamide (Coral)    | N/A                                                       | 100% polypropylene (Burford)<br>/100% polyamide (Coral)    |