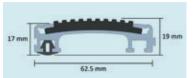

## TECHNICAL SPECIFICATIONS

|                                              | 12mm Grid                                                                      |                                                            | 17mm Grid                                                 |                                                            |
|----------------------------------------------|--------------------------------------------------------------------------------|------------------------------------------------------------|-----------------------------------------------------------|------------------------------------------------------------|
| Maximum length per module                    | 3000mm                                                                         |                                                            | 3000mm                                                    |                                                            |
| Maximum width per module                     | 750mm                                                                          |                                                            | 750mm                                                     |                                                            |
| Maximum weight per module                    | 23kg                                                                           |                                                            | 23kg                                                      |                                                            |
|                                              | Rubber                                                                         | Textile                                                    | Rubber                                                    | Textile                                                    |
| Depth to height of aluminium                 | 12mm                                                                           | 12mm                                                       | 17mm                                                      | 17mm                                                       |
| Depth to height of infill                    | 14mm                                                                           | 18mm                                                       | 19mm                                                      | 23mm                                                       |
| Infill material                              | Rubber and Ultragrip<br>Safety Rubber                                          | Burford/Coral Classic/<br>Coral Brush pure                 | Rubber and Ultragrip<br>Safety Rubber                     | Burford/Coral Classic/<br>Coral Brush pure                 |
| Construction                                 | Closed                                                                         |                                                            | Closed                                                    |                                                            |
| Total weight                                 | 10.5kg/m²                                                                      | Approx 9kg/m <sup>2</sup>                                  | 17.2kg/m²                                                 | Approx 15kg/m²                                             |
| Max static load                              | 100kg/m²                                                                       |                                                            | 100kg/m <sup>2</sup>                                      |                                                            |
| Add row for Fire behaviour<br>EN ISO 9239-1  | Ultragrip B <sub>n</sub> s1 Rubber C <sub>n</sub> s1 Textile B <sub>n</sub> s1 |                                                            |                                                           |                                                            |
| Dynamic load<br>2 wheels 80mm, 20,000 passes | 200kg                                                                          |                                                            | 200kg                                                     |                                                            |
| Ramp frame model                             | ARF 50                                                                         |                                                            | ARF 70                                                    |                                                            |
| Manufacturing method                         | Entrance flooring system with carriers and rubber infills                      | Entrance flooring system with carriers and textile infills | Entrance flooring system with carriers and rubber infills | Entrance flooring system with carriers and textile infills |
| Wiper material                               | Rubber                                                                         | Needlefelt/PVC backed textile                              | Rubber                                                    | Needlefelt/PVC backed textile                              |
| Pile material                                | N/A                                                                            | 100% polypropylene (Burford)<br>/100% polyamide (Coral)    | N/A                                                       | 100% polypropylene (Burford)<br>/100% polyamide (Coral)    |