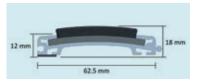

## TECHNICAL SPECIFICATIONS

|                                              | 12mm Grid                                                                      |                                                            | 17mm Grid                                                 |                                                            |
|----------------------------------------------|--------------------------------------------------------------------------------|------------------------------------------------------------|-----------------------------------------------------------|------------------------------------------------------------|
| Maximum length per module                    | 3000mm                                                                         |                                                            | 3000mm                                                    |                                                            |
| Maximum width per module                     | 750mm                                                                          |                                                            | 750mm                                                     |                                                            |
| Maximum weight per module                    | 23kg                                                                           |                                                            | 23kg                                                      |                                                            |
|                                              | Rubber                                                                         | Textile                                                    | Rubber                                                    | Textile                                                    |
| Depth to height of aluminium                 | 12mm                                                                           | 12mm                                                       | 17mm                                                      | 17mm                                                       |
| Depth to height of infill                    | 14mm                                                                           | 18mm                                                       | 19mm                                                      | 23mm                                                       |
| Infill material                              | Rubber and Ultragrip<br>Safety Rubber                                          | Burford/Coral Classic/<br>Coral Brush pure                 | Rubber and Ultragrip<br>Safety Rubber                     | Burford/Coral Classic/<br>Coral Brush pure                 |
| Construction                                 | Closed                                                                         |                                                            | Closed                                                    |                                                            |
| Total weight                                 | 10.5kg/m²                                                                      | Approx 9kg/m <sup>2</sup>                                  | 17.2kg/m²                                                 | Approx 15kg/m²                                             |
| Max static load                              | 100kg/m²                                                                       |                                                            | 100kg/m <sup>2</sup>                                      |                                                            |
| Add row for Fire behaviour<br>EN ISO 9239-1  | Ultragrip B <sub>n</sub> s1 Rubber C <sub>n</sub> s1 Textile B <sub>n</sub> s1 |                                                            |                                                           |                                                            |
| Dynamic load<br>2 wheels 80mm, 20,000 passes | 200kg                                                                          |                                                            | 200kg                                                     |                                                            |
| Ramp frame model                             | ARF 50                                                                         |                                                            | ARF 70                                                    |                                                            |
| Manufacturing method                         | Entrance flooring system with carriers and rubber infills                      | Entrance flooring system with carriers and textile infills | Entrance flooring system with carriers and rubber infills | Entrance flooring system with carriers and textile infills |
| Wiper material                               | Rubber                                                                         | Needlefelt/PVC backed textile                              | Rubber                                                    | Needlefelt/PVC backed textile                              |
| Pile material                                | N/A                                                                            | 100% polypropylene (Burford)<br>/100% polyamide (Coral)    | N/A                                                       | 100% polypropylene (Burford)<br>/100% polyamide (Coral)    |