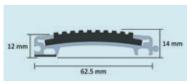

## TECHNICAL SPECIFICATIONS

|                                              | 12mm Grid                                                                      |                                                            | 17mm Grid                                                 |                                                            |
|----------------------------------------------|--------------------------------------------------------------------------------|------------------------------------------------------------|-----------------------------------------------------------|------------------------------------------------------------|
| Maximum length per module                    | 3000mm                                                                         |                                                            | 3000mm                                                    |                                                            |
| Maximum width per module                     | 750mm                                                                          |                                                            | 750mm                                                     |                                                            |
| Maximum weight per module                    | 23kg                                                                           |                                                            | 23kg                                                      |                                                            |
|                                              | Rubber                                                                         | Textile                                                    | Rubber                                                    | Textile                                                    |
| Depth to height of aluminium                 | 12mm                                                                           | 12mm                                                       | 17mm                                                      | 17mm                                                       |
| Depth to height of infill                    | 14mm                                                                           | 18mm                                                       | 19mm                                                      | 23mm                                                       |
| Infill material                              | Rubber and Ultragrip<br>Safety Rubber                                          | Burford/Coral Classic/<br>Coral Brush pure                 | Rubber and Ultragrip<br>Safety Rubber                     | Burford/Coral Classic/<br>Coral Brush pure                 |
| Construction                                 | Closed                                                                         |                                                            | Closed                                                    |                                                            |
| Total weight                                 | 10.5kg/m²                                                                      | Approx 9kg/m <sup>2</sup>                                  | 17.2kg/m²                                                 | Approx 15kg/m²                                             |
| Max static load                              | 100kg/m²                                                                       |                                                            | 100kg/m <sup>2</sup>                                      |                                                            |
| Add row for Fire behaviour<br>EN ISO 9239-1  | Ultragrip B <sub>n</sub> s1 Rubber C <sub>n</sub> s1 Textile B <sub>n</sub> s1 |                                                            |                                                           |                                                            |
| Dynamic load<br>2 wheels 80mm, 20,000 passes | 200kg                                                                          |                                                            | 200kg                                                     |                                                            |
| Ramp frame model                             | ARF 50                                                                         |                                                            | ARF 70                                                    |                                                            |
| Manufacturing method                         | Entrance flooring system with carriers and rubber infills                      | Entrance flooring system with carriers and textile infills | Entrance flooring system with carriers and rubber infills | Entrance flooring system with carriers and textile infills |
| Wiper material                               | Rubber                                                                         | Needlefelt/PVC backed textile                              | Rubber                                                    | Needlefelt/PVC backed textile                              |
| Pile material                                | N/A                                                                            | 100% polypropylene (Burford)<br>/100% polyamide (Coral)    | N/A                                                       | 100% polypropylene (Burford)<br>/100% polyamide (Coral)    |