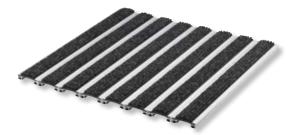

## Nuway grid 12mm

Nuway grid 12mm with rubber or Ultragrip insert

Nuway grid 17mm with rubber or Ultragrip insert

Nuway grid 12mm with textile insert

Nuway grid 17mm with textile insert