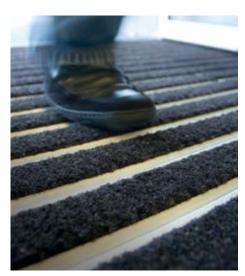

## Nuway grid 12mm

Nuway grid 12mm with rubber or Ultragrip insert

Nuway grid 17mm with rubber or Ultragrip insert

Nuway grid 12mm with textile insert

Nuway grid 17mm with textile insert